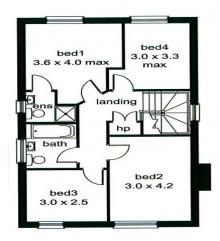

#### **FIRST FLOOR**

landing

bedroom 1 ...... 3.6m x 4.0m max

ensuite

bedroom 2 ...... 3.0m x 4.2m bedroom 3 ..... 3.0m x 2.5m

bedroom 4 ...... 3.0 x 3.3m max

bathroom