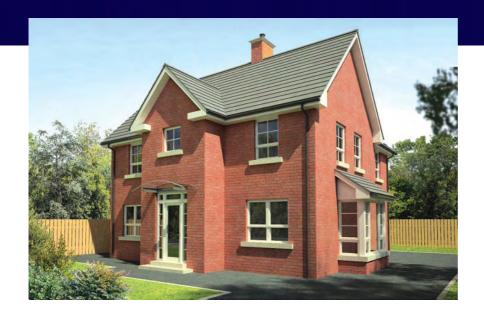

18 Main Street, Bangor Tel: **028 9146 372**1

www.reedsrains.co.uk







## H2A type detached villa with garage

1550 sq ft approx



#### **FIRST FLOOR**

landing

bedroom 1 ...... 3.6m x 4.0m max

ensuite

bedroom 2 ...... 3.0m x 4.2m bedroom 3 ..... 3.0m x 2.5m

bedroom 4 ...... 3.0 x 3.3m max

bathroom



#### **GROUND FLOOR**





## H4 type

detached gate lodge + garage 1550 sq ft approx



#### **FIRST FLOOR**

landing

bedroom 1 ...... 3.56m x 3.27m

ensuite

dressing room

bedroom 2 ...... 3.50m x 3.10m bedroom 3 ...... 3.75m x 2.68m max

bedroom 4 ...... 3.43m x 2.68m max

bathroom

#### **GROUND FLOOR**



lounge ...... 5.46m x 3.75m max + bay

kitchen ...... 5.46m x 3.27m family/dining ..... 5.35m x 3.50m







### H3 type

detached villa + garage 1750 sq ft approx



# kitchen/dine 4.0 x 3.9 max 3.7 x 3.0 max study 3.8 x 2.0 lounge /dining 3.8 x 5.3 max

#### **FIRST FLOOR**

landing
bedroom 1 ...... 3.8m x 6.0 max
ensuite
bedroom 2 ..... 3.4m x 5.1m max
bedroom 3 ..... 3.4m x 3.6m max
bedroom 4 ..... 3.0m x 3.0m
bathroom ..... 2.8m x 3.0m

#### **GROUND FLOOR**