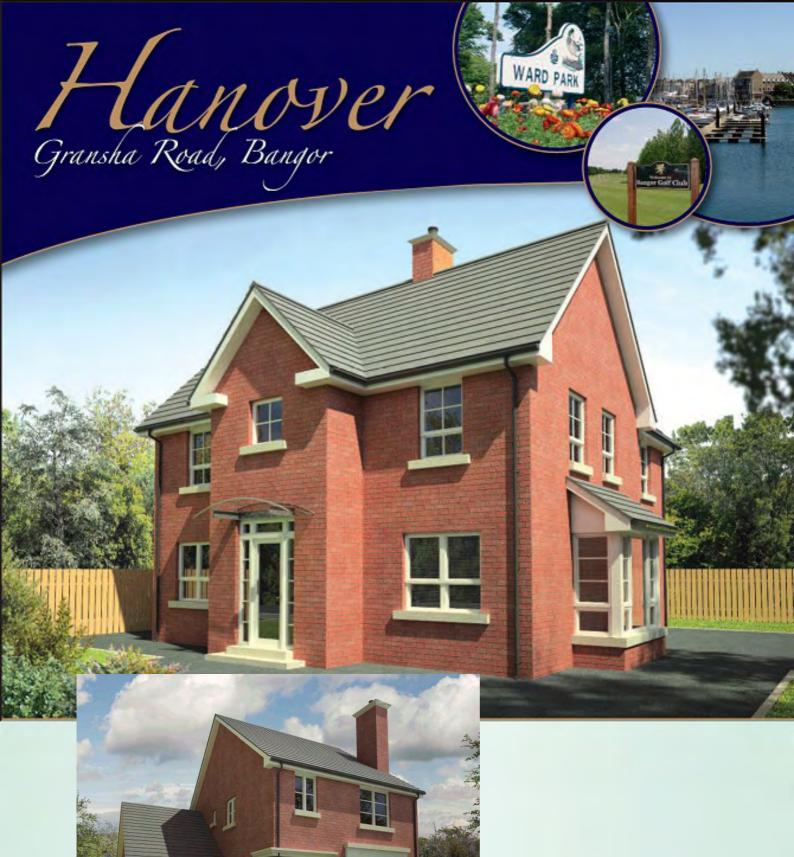

18 Main Street, Bangor Tel: **028 9146 372**1

www.reedsrains.co.uk







## H2A type detached villa with garage

1550 sq ft approx



#### **FIRST FLOOR**

landing

bedroom 1 ...... 3.6m x 4.0m max

ensuite

bedroom 2 ...... 3.0m x 4.2m bedroom 3 ..... 3.0m x 2.5m

bedroom 4 ...... 3.0 x 3.3m max

bathroom



#### **GROUND FLOOR**





## H4 type

detached gate lodge + garage 1550 sq ft approx



#### **FIRST FLOOR**

landing

bedroom 1 ...... 3.56m x 3.27m

ensuite

dressing room

bedroom 2 ...... 3.50m x 3.10m bedroom 3 ...... 3.75m x 2.68m max

bedroom 4 ...... 3.43m x 2.68m max

bathroom

#### **GROUND FLOOR**



lounge ...... 5.46m x 3.75m max + bay

kitchen ...... 5.46m x 3.27m family/dining ..... 5.35m x 3.50m







### H3 type

detached villa + garage 1750 sq ft approx



#