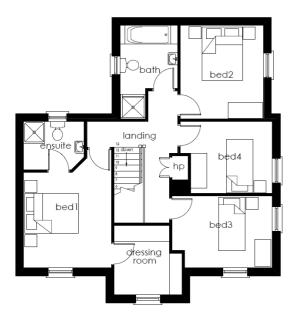

#### **FIRST FLOOR**

landing

bedroom 1 ...... 3.6m x 4.0m max

ensuite

bedroom 2 ...... 3.0m x 4.2m bedroom 3 ..... 3.0m x 2.5m

bedroom 4 ...... 3.0 x 3.3m max

bathroom