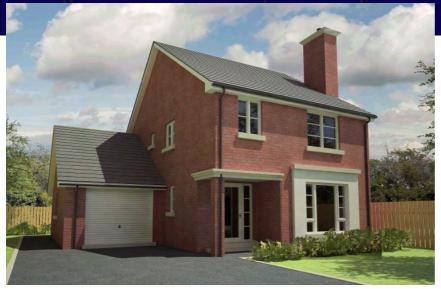

18 Main Street, Bangor Tel: **028 9146 372**1

www.reedsrains.co.uk







## H2A type detached villa with garage

1550 sq ft approx



#### **FIRST FLOOR**

landing

bedroom 1 ...... 3.6m x 4.0m max

ensuite

bedroom 2 ...... 3.0m x 4.2m bedroom 3 ..... 3.0m x 2.5m

bedroom 4 ...... 3.0 x 3.3m max

bathroom



#### **GROUND FLOOR**





## H4 type

detached gate lodge + garage 1550 sq ft approx



#### **FIRST FLOOR**

landing

bedroom 1 ...... 3.56m x 3.27m

ensuite

dressing room

bedroom 2 ...... 3.50m x 3.10m bedroom 3 ...... 3.75m x 2.68m max

bedroom 4 ...... 3.43m x 2.68m max

bathroom

#### **GROUND FLOOR**



lounge ...... 5.46m x 3.75m max + bay

kitchen ...... 5.46m x 3.27m family/dining ..... 5.35m x 3.50m







### H3 type

detached villa + garage 1750 sq ft approx



# kitchen/dine 4.0 x 3.9 max 3.7 x 3.0 max study 3.8 x 2.0 lounge /dining 3.8 x