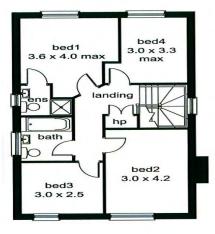

#### **FIRST FLOOR**

landing

bedroom 1 ...... 3.6m x 4.0m max

ensuite

bedroom 2 ...... 3.0m x 4.2m bedroom 3 ..... 3.0m x 2.5m

bedroom 4 ...... 3.0 x 3.3m max

bathroom