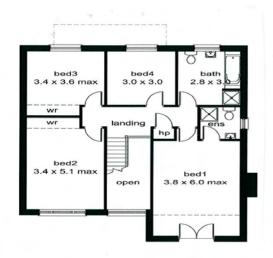

#### **FIRST FLOOR**

landing
bedroom 1 ...... 3.8m x 6.0 max
ensuite
bedroom 2 ..... 3.4m x 5.1m max
bedroom 3 ..... 3.4m x 3.6m max
bedroom 4 ..... 3.0m x 3.0m
bathroom ..... 2.8m x 3.0m