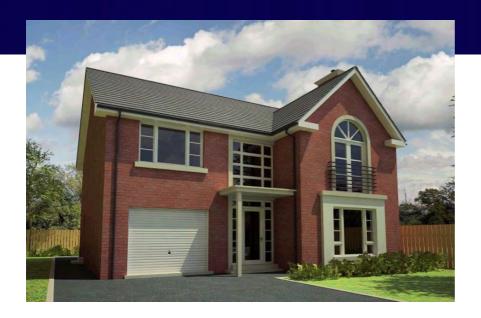

18 Main Street, Bangor Tel: **028 9146 372**1

www.reedsrains.co.uk







## H2A type detached villa with garage

1550 sq ft approx



#### **FIRST FLOOR**

landing

bedroom 1 ...... 3.6m x 4.0m max

ensuite

bedroom 2 ...... 3.0m x 4.2m bedroom 3 ..... 3.0m x 2.5m

bedroom 4 ...... 3.0 x 3.3m max

bathroom



#### **GROUND FLOOR**





## H4 type

detached gate lodge + garage 1550 sq ft approx



#### **FIRST FLOOR**

landing

bedroom 1 ...... 3.56m x 3.27m

ensuite

dressing room

bedroom 2 ...... 3.50m x 3.10m bedroom 3 ...... 3.75m x 2.68m max

bedroom 4 ...... 3.43m x 2.68m max

bathroom

#### **GROUND FLOOR**



lounge ...... 5.46m x 3.75m max + bay

kitchen ...... 5.46m x 3.27m family/dining ..... 5.35m x 3.50m







### H3 type

detached villa + garage 1750 sq ft approx



# kitchen/dine 4.0 x 3.9 max 3.7 x 3.0 max study 3.8 x 2.0 lounge /dining 3.8 x 5.3 max

#### **FIRST FLOOR**

landing
bedroom 1 ...... 3.8m x 6.0 max
ensuite
bedroom 2 ..... 3.4m x 5.1m max
bedroom 3 ..... 3.4m x 3.6m max
bedroom 4 ..... 3.0m x 3.0m
bathroom ..... 2.8m x 3.0m

#### **GROUND FLOOR**