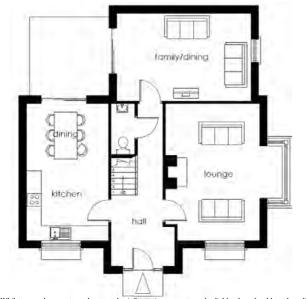

#### **GROUND FLOOR**

lounge ...... 5.46m x 3.75m max + bay

kitchen ...... 5.46m x 3.27m family/dining ..... 5.35m x 3.50m